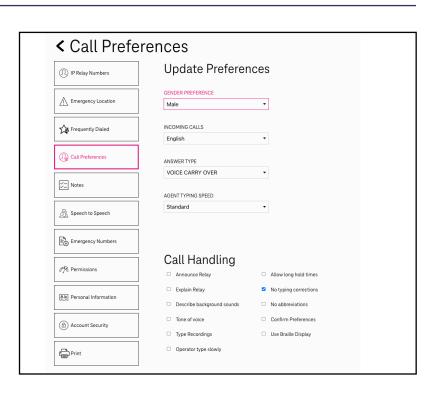

■ Click Sign In.

2

 Click Customer Profile in the upper right corner of the T-Mobile IP Relay screen.

- 3
- You are now on the Customer Profile. There are tabs on the left side that include:
  - IP Relay Numbers
  - Emergency Location
  - Frequently Dialed
  - Call Preferences
  - Notes
  - Speech to Speech
  - Emergency Numbers
  - Permissions
  - Personal Information
  - Account Security
  - Print