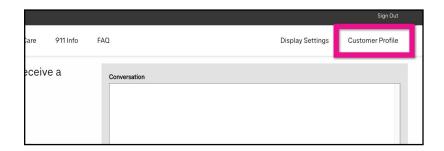

■ Click Sign In.

2

 Click Customer Profile in the upper right corner of the T-Mobile IP Relay screen.

- 3
- You are now on the Customer Profile. There are tabs on the left side that include:
  - IP Relay Numbers
  - Emergency Location
  - Frequently Dialed
  - Call Preferences
  - Notes
  - Speech to Speech
  - Emergency Numbers
  - Permissions
  - Personal Information
  - Account Security
  - Print