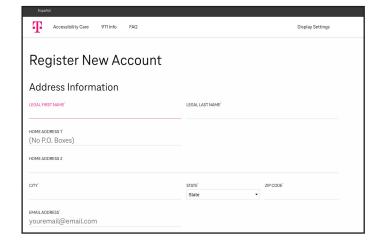

## 1 Customer Profile Online

- Go to t-mobile.com/trsprofile.
- Click Register on the top menu bar.
- Fill out your information and follow instructions.
- Make sure that you write down your new username and password.
- A confirmation email will be sent to you.