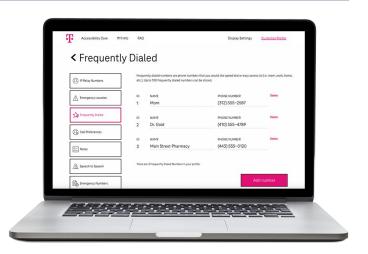

■ Click Sign In.

2

 Click Customer Profile in the upper right corner of the T-Mobile IP Relay screen.

- 3
- You are now on the Customer Profile. There are tabs on the left side that include:
  - IP Relay Numbers
  - Emergency Location
  - Frequently Dialed
  - Call Preferences
  - Notes
  - Speech to Speech
  - Emergency Numbers
  - Permissions
  - Personal Information
  - Account Security
  - Print