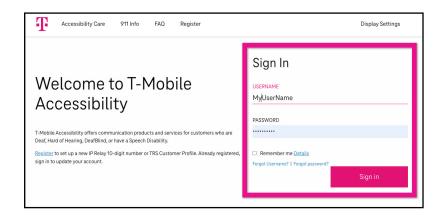

#### **How do I get in my Customer Profile?**

- Go to t-mobile.com/trsprofile.
- Sign in with your username and password.

If you haven't registered, read "How to Set Up your Customer Profile?" on the back of this flyer.

■ Click Sign In.

2

 Click Customer Profile in the upper right corner of the T-Mobile IP Relay screen.

- 3
- You are now on the Customer Profile. There are tabs on the left side that include:
  - IP Relay Numbers
  - Emergency Location
  - Frequently Dialed
  - Call Preferences
  - Notes
  - Speech to Speech
  - Emergency Numbers
  - Permissions
  - Personal Information
  - Account Security
  - Print